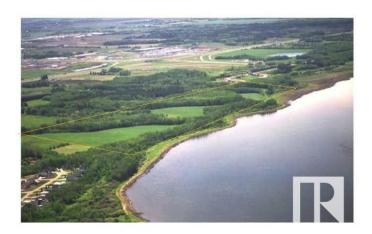

## \$9,850,000

0 Bedroom, 0.00 Bathroom, Rural on 122.28 Acres

None, Rural Parkland County, AB

Lakefront residential development land in greater Edmonton - a gem in the booming market of Alberta. 122 acres sits on Big Lake Provincial Park with extensive lake frontage (-3,000 ft). City sewer line is on property, city water line is on the road south of the property. Gas line and power line are on neighboring properties. Anthony Henday Freeway is just a few minutes away. The Big Lake area is an upscale neighborhood. House with a price tag of \$1 million or more are common in the area. The land is ready for a developer/investor with vision. Upside potential of the land is just as high as you can imagine. Listing associate has an interest in the property.