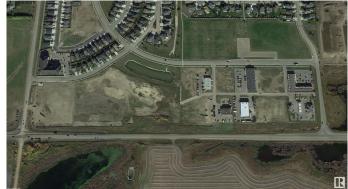

### \$1,268,750

Bedroom, Bathroom, Land Commercial on 1.75 Acres

Montrose Business Centre, Beaumont, AB

DIRECT EXPOSURE TO HIGHWAY 625
TRAFFIC! Rare opportunity to purchase a 1.75
acre Commercial zoned parcel in the rapidly
growing municipality of Beaumont. Located in
South Beaumont on 29 Avenue between Esso
and Fountain Tire with direct exposure to the
highway. Commercial District (C) zoning
allows for a wide range of potential uses
including retail & service, office, restaurant/
cafe and much more. Municipal services
brought to property line. Ready for immediate
development.

## **Community Information**

Address 6101 29 Av

Area Leduc County

Subdivision Montrose Business Centre

City Beaumont

Province AB

Postal Code T4X 0H5