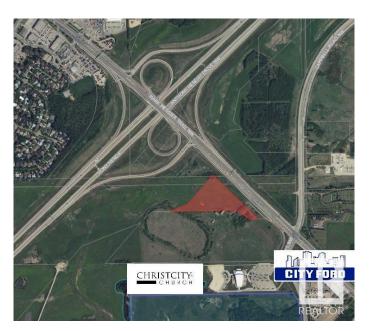

### \$2,151,000

Bedroom, Bathroom, Land Commercial on 7.17 Acres

Anthony Henday Mistatim, Edmonton, AB

7.17 acres of land with direct exposure to Mark Messier Trail which has approximately 32,500 AAVPD (2017). Easy access to Anthony Henday and St. Albert. Potential for commercial, industrial or urban service uses.

#### **Essential Information**

MLS® # E4223098 Price \$2,151,000

Acres 7.17

Type Land Commercial

## **Community Information**

Address 15320 Mark Messier Tr Nw

Area Edmonton

Subdivision Anthony Henday Mistatim

City Edmonton

Province AB

Postal Code T6V 1H5