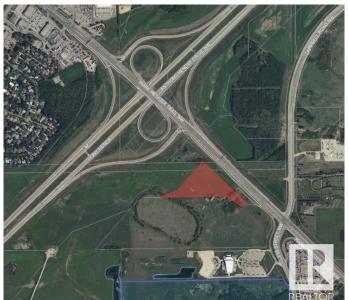

### \$2,151,000

Bedroom, Bathroom, Land Commercial on 7.17 Acres

Anthony Henday Mistatim, Edmonton, AB

7.17 acres of land with direct exposure to Mark Messier Trail which has approximately 32,500 AAVPD (2017). Easy access to Anthony Henday and St. Albert. Potential for commercial, industrial or urban service uses.

#### **Essential Information**

MLS® # E4223098 Price \$2,151,000

Acres 7.17

Type Land Commercial

## **Community Information**

Address 15320 Mark Messier Tr Nw

Area Edmonton

Subdivision Anthony Henday Mistatim

City Edmonton

Province AB

Postal Code T6V 1H5