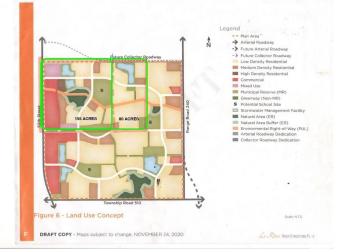

#### \$25,000,000

Bedroom, Bathroom, Land Commercial on 155.85 Acres

Beaumont, Beaumont, AB

DEVELOPMENT LAND IN THE HIGHLY DESIRABLE AREA IN THE CITY of BEAUMONT. WITH 1/2 MILE OF HWY FRONTAGE. This development land is on 50 st. and has Commercial and Residential Zoning in the ASP. AREA STRUCTURE PLAN is APPROVED. There is 155.85 Acres/ more or less. Water and Sewer is on 50 st. The owner completed numerous studies. These studies are available to the purchaser. Irving Creek on the northern border and a licensed waterway on the property. There are 4 houses and numerous farm building on this property plus a newer freezer/cooler on site. 50th street (hwy 814) is a new 4 lane hwy. There is a service road to the property. Land can be sold separately or with the 81 acres to the east 4-24-51-1-NE. Land to the south has the NSP approved and is in active residential and commercial development. GST may be applicable. To access maps and documents related to the ASP and NSP, you will find it at: www.beaumont.ab.ca Le Reve

## **Additional Information**

| Date Listed | July 9th, 2013          |
|-------------|-------------------------|
| Zoning      | AGR; Future Residential |

DATA IS DEEMED RELIABLE BUT IS NOT GUARANTEED ACCURATE BY THE REALTORS® ASSOCIATION OF EDMONTON. COPYRIGHT 2024 BY THE REALTORS® ASSOCIATION OF EDMONTON. ALL RIGHTS RESERVED.Trademarks are owned or controlled by the Canadian Real Estate Association (CREA) and identify real estate professionals who are members of CREA (REALTOR®, REALTORS®) and/or the quality of services they provide (MLS®, Multiple Listing Service®)