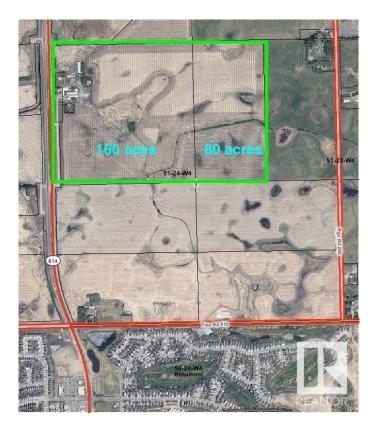

#### \$25,000,000

Bedroom, Bathroom, Land Commercial on 155.85 Acres

Beaumont, Beaumont, AB

DEVELOPMENT LAND IN THE HIGHLY DESIRABLE AREA IN THE CITY of BEAUMONT. WITH 1/2 MILE OF HWY FRONTAGE. This development land is on 50 st. and has Commercial and Residential Zoning in the ASP. AREA STRUCTURE PLAN is APPROVED. There is 155.85 Acres/ more or less. Water and Sewer is on 50 st. The owner completed numerous studies. These studies are available to the purchaser. Irving Creek on the northern border and a licensed waterway on the property. There are 4 houses and numerous farm building on this property plus a newer freezer/cooler on site. 50th street (hwy 814) is a new 4 lane hwy. There is a service road to the property. Land can be sold separately or with the 81 acres to the east 4-24-51-1-NE. Land to the south has the NSP approved and is in active residential and commercial development. GST may be applicable. To access maps and documents related to the ASP and NSP, you will find it at: www.beaumont.ab.ca Le Reve

#### **Essential Information**

| MLS® # | E4221968        |
|--------|-----------------|
| Price  | \$25,000,000    |
| Acres  | 155.85          |
| Туре   | Land Commercial |

## **Community Information**

| Address     | A51069 Hwy 814 |
|-------------|----------------|
| Area        | Leduc County   |
| Subdivision | Beaumont       |
| City        | Beaumont       |
| Province    | AB             |
| Postal Code | T4X 0K4        |